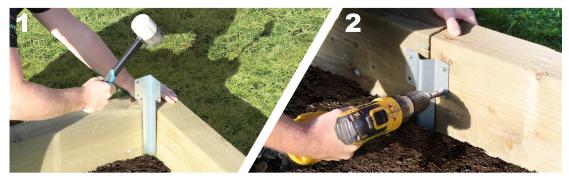

# NEW PRODUCT ALERT

We have a range of sleeper accessories now on sale.

## **Easy two-step installation**

Step 1- Drive into the ground

Step 2- Fix the sleepers