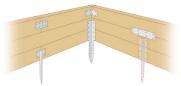

## **Easy two-step installation**

Step 1- Drive into the ground

Step 2- Fix the sleepers