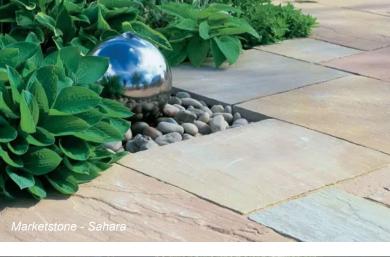

### Marketstone

Available from stock and comes in three colours. You can choose from project packs or individual sizes.

TALASEY

LANDSCAPING SOLUTION